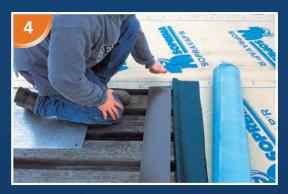

Install adjacent rolls of membrane in the same way, taking care to overlap the longitudinal joints by 7.5 cm (3 in.). Use a roller to seal the joints.

Where the ends of the rolls overlap (15 cm / 6 in.), install a metal plate\* to support the end laps between the flutes and ensure a perfect end lap seal. \*Format: (15 cm x 106 cm / 6 in. x 42 in.)