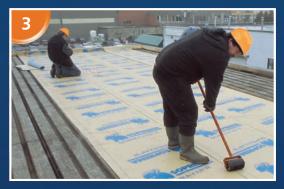

The superior strength of the SOPRAVAP'R membrane provides added protection against heavy work crew traffic during installation. The nonslip surface allows for safer foot traffic.

Once the installation has been completed, the SOPRAVAR'R membrane provides temporary protection against inclement weather.