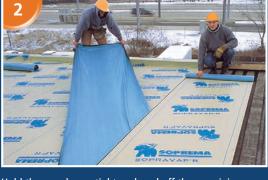

Install adjacent rolls of membrane in the same way, taking care to overlap the longitudinal joints by 7.5 cm (3 in.). Use a roller to seal the joints.

Where the ends of the rolls overlap (15 cm / 6 in.), install a metal plate\* to support the end laps between the flutes and ensure a perfect end lap seal. \*Format: (15 cm x 106 cm / 6 in. x 42 in.)