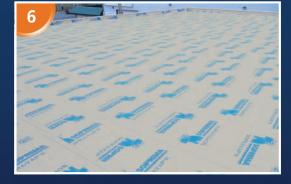

## SELF-ADHESIVE VAPOUR BARRIER MEMBRANE

**SOPRAVAP'R** is a self-adhesive vapour barrier membrane composed of SBS modified bitumen and a nonslip tri-laminated woven polyethylene. This membrane is the ideal solution when a vapour barrier is to be applied directly on metal decks. The width (1.14 m/45 in.) is specially designed to match the top flutes of the deck, reducing waste and increase the coverage of each roll.