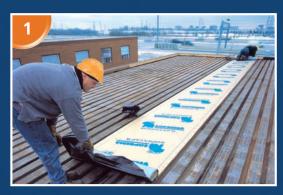

Roll out the SOPRAVAP'R membrane on the clean, dry metal deck. Peel back the first metre (3 ft.) of the silicone release film and adhere the membrane in place.

Hold the membrane tight and peel off the remaining silicone release film diagonally.