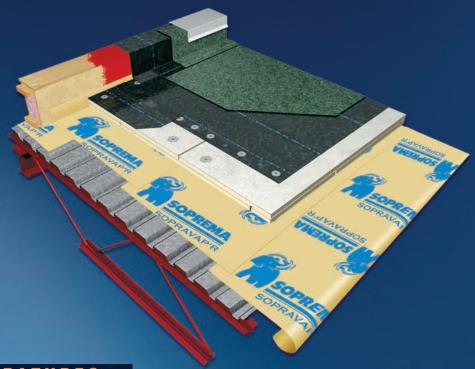

## SELF-ADHESIVE VAPOUR BARRIER MEMBRANE

**SOPRAVAP'R** is a self-adhesive vapour barrier membrane composed of SBS modified bitumen and a nonslip tri-laminated woven polyethylene. This membrane is the ideal solution when a vapour barrier is to be applied directly on metal decks. The width (1.14 m/45 in.) is specially designed to match the top flutes of the deck, reducing waste and increase the coverage of each roll.

- 45 inches wide, matches deck top flute
- High tensile strength and puncture resistance
- 100% UV protected
- No primer required
- Ideal for mechanically fastened or cold applied systems
- Enhanced resistance to work crew traffic

Install adjacent rolls of membrane in the same way, taking care to overlap the longitudinal joints by 7.5 cm (3 in.). Use a roller to seal the joints.

Where the ends of the rolls overlap (15 cm / 6 in.), install a metal plate\* to support the end laps between the flutes and ensure a perfect end lap seal. \*Format: (15 cm x 106 cm / 6 in. x 42 in.)