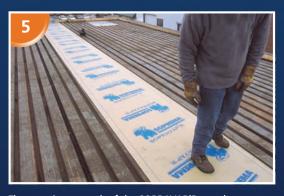

Roll out the SOPRAVAP'R membrane on the clean, dry metal deck. Peel back the first metre (3 ft.) of the silicone release film and adhere the membrane in place.

Hold the membrane tight and peel off the remaining silicone release film diagonally.